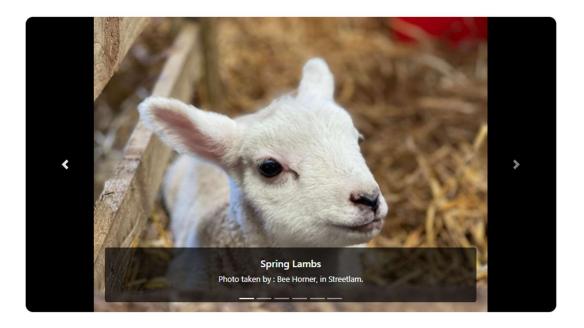

Spring Lambs
Photo taken by : Bee Horner, in Streetlam.

I can see my house from here! Roseberry Topping littered with Bluebells

A Sheep on the Moor Image taken by: Bee Horner

Beach Houses
Whitby Beach with its multicoloured beach houses