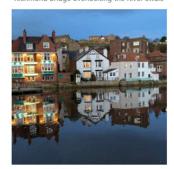

A View from the Bridge Richmond Bridge overlooking the River Swale

A Reflection on the water
Beautiful Buildings lining the coast of Whitby Harbor